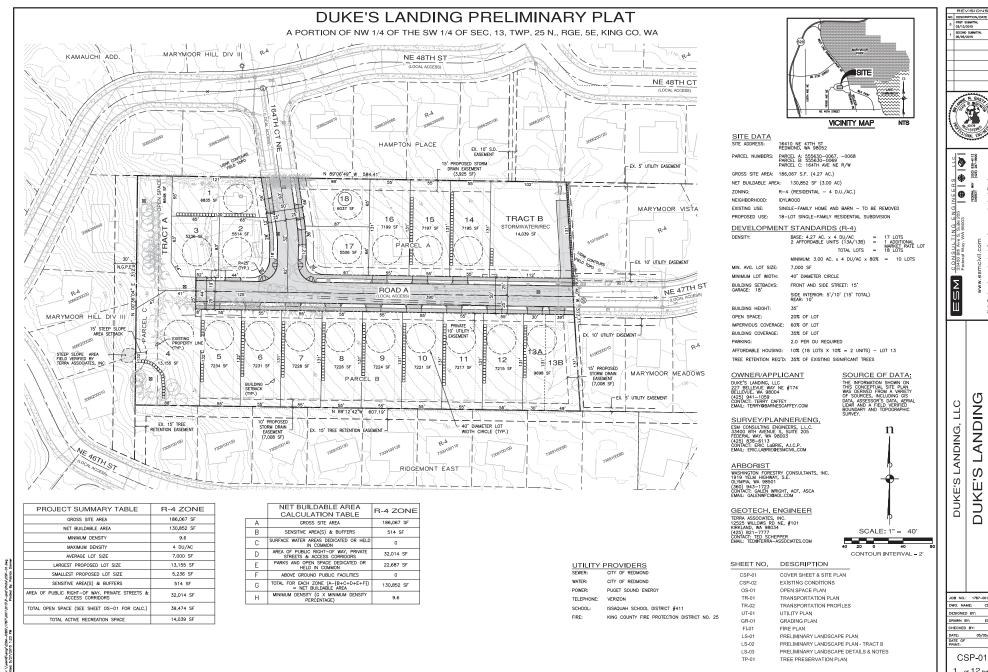

**Redmond City Hall** 15670 NE 85<sup>th</sup> Street Redmond, WA 98052

**Re:** The proposal is to create an 18 lot, 19 dwelling unit subdivision in the R-4 zone of the City of Redmond. The 4.27 acre site includes King County Tax Parcels 555630-0067, -0068, -0069 and the adjacent unimproved right-of-way that will be vacated as part of this project. The resulting lot sizes will average approximately 7,300 square feet each and are typically 55' wide by over 130' deep. A large recreation tract will be provided in the northwest corner of the site. The project will extend 164th Ct NE and NE 47th St to intersect within the project. Stormwater will be collected and conveyed to a planned stormwater vault in the northeast corner of the site before it is treated and released to the downstream system. Water and sewer services are readily available and will be extended to serve the new homes. Significant tree retention and landscape planting is proposed and will help buffer the visual impact of the new homes. In addition, over 20% of the site is being retained in open space. Attached is a site plan of the proposed project.