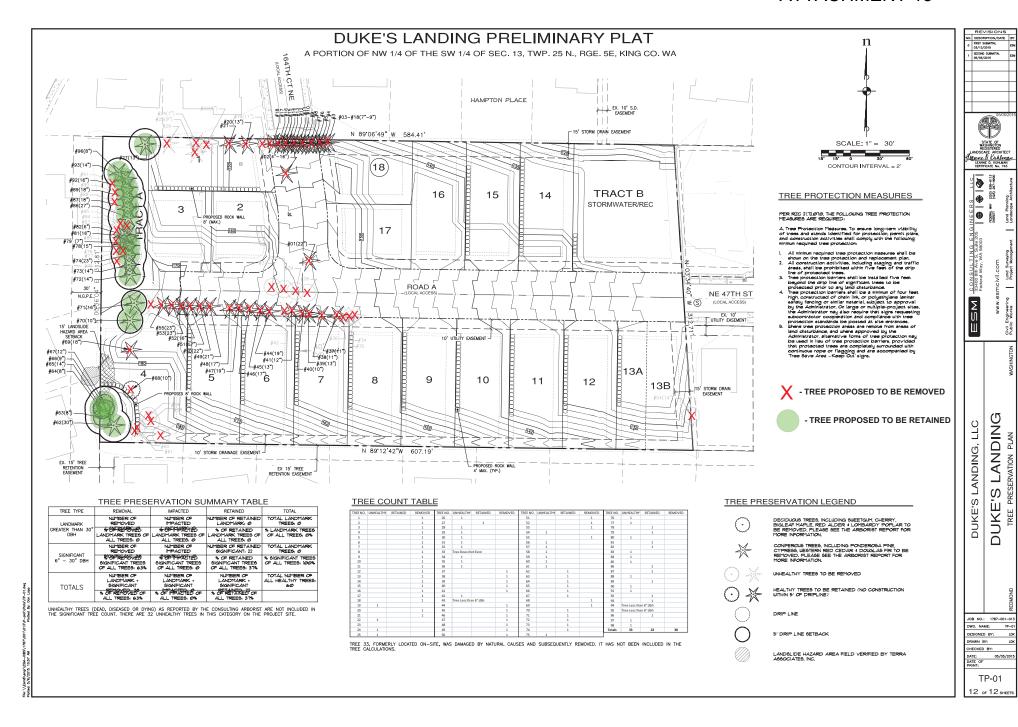

**Redmond City Hall** 15670 NE 85<sup>th</sup> Street Redmond, WA 98052

**Re:** The proposal is to create an 18 lot, 19 dwelling unit subdivision in the R-4 zone of the City of Redmond. The 4.27 acre site includes King County Tax Parcels 555630-0067, -0068, -0069 and the adjacent unimproved right-of-way that will be vacated as part of this project. The resulting lot sizes will average approximately 7,300 square feet each and are typically 55' wide by over 130' deep. A large recreation tract will be provided in the northwest corner of the site. The project will extend 164th Ct NE and NE 47th St to intersect within the project. Stormwater will be collected and conveyed to a planned stormwater vault in the northeast corner of the site before it is treated and released to the downstream system. Water and sewer services are readily available and will be extended to serve the new homes. Significant tree retention and landscape planting is proposed and will help buffer the visual impact of the new homes. In addition, over 20% of the site is being retained in open space. Attached is a site plan of the proposed project.